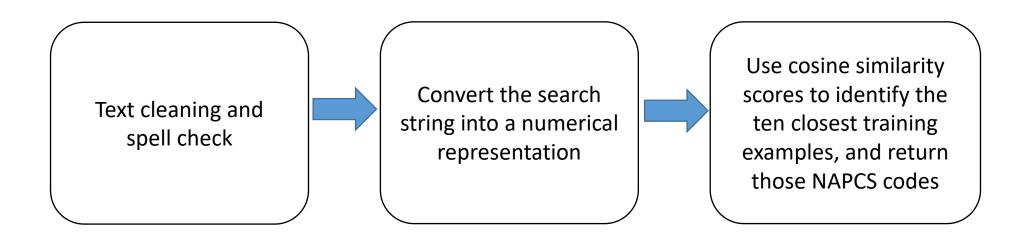

## SINCT Methodology

- Doc2Vec<sup>1</sup> machine learning model
  - Unsupervised neural network for document embeddings
  - Represent words, phrases, sentences, or paragraphs as a vector

1. Quoc Le and Tomas Mikolov. 2014. Distributed representations of sentences and documents. In Proceedings of the 31st International Conference on Machine Learning (ICML 2014), pages 1188–1196, Beijing, China.