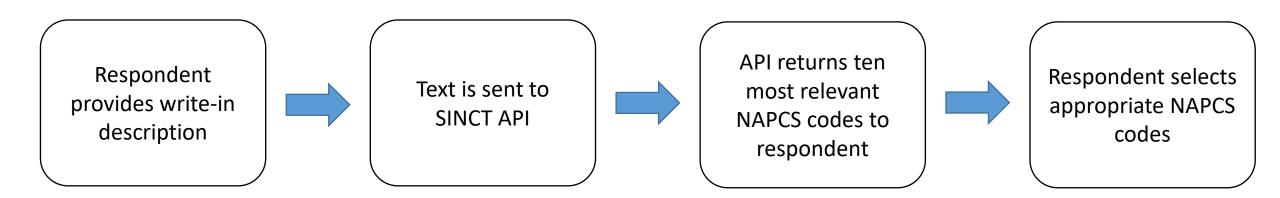

#### **<u>S</u>**mart Instrument **N**APCS **<u>C</u>**lassification **T**ool

## SINCT Training Data

## SINCT Methodology

- Doc2Vec<sup>1</sup> machine learning model
  - Unsupervised neural network for document embeddings
  - Represent words, phrases, sentences, or paragraphs as a vector

1. Quoc Le and Tomas Mikolov. 2014. Distributed representations of sentences and documents. In Proceedings of the 31st International Conference on Machine Learning (ICML 2014), pages 1188–1196, Beijing, China.