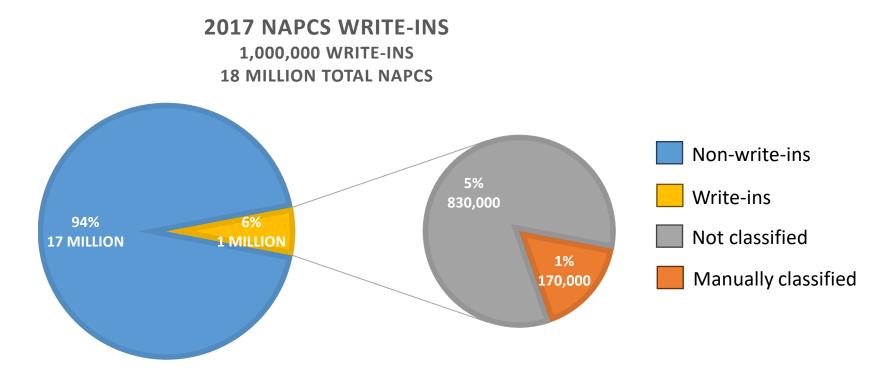

## NAPCS Reporting: 2017 Economic Census

- Businesses classify their revenue into one or multiple NAPCS codes
- Respondents choose from a prelist or write in a free-text description

#### ITEM 22: DETAIL OF SALES, SHIPMENTS, RECEIPTS, OR REVENUE

Of the \$,000.00 of Sales, Shipments, Receipts, or Revenue reported in Item 5, what was the value for each product or service?

| Description                                                                                                                                                                                                                                                                                                                                                                                                                                                                                                                                                                                                                                                                                                                                                                                                                                                                                                                                                                                                                                                                                                                                                                                                                                                                                                                                                                                                                                                                                                                                                                                                                                                                                                                                                                                                                                                                                                                                                                                                                                | Value     | Product Code |
|--------------------------------------------------------------------------------------------------------------------------------------------------------------------------------------------------------------------------------------------------------------------------------------------------------------------------------------------------------------------------------------------------------------------------------------------------------------------------------------------------------------------------------------------------------------------------------------------------------------------------------------------------------------------------------------------------------------------------------------------------------------------------------------------------------------------------------------------------------------------------------------------------------------------------------------------------------------------------------------------------------------------------------------------------------------------------------------------------------------------------------------------------------------------------------------------------------------------------------------------------------------------------------------------------------------------------------------------------------------------------------------------------------------------------------------------------------------------------------------------------------------------------------------------------------------------------------------------------------------------------------------------------------------------------------------------------------------------------------------------------------------------------------------------------------------------------------------------------------------------------------------------------------------------------------------------------------------------------------------------------------------------------------------------|-----------|--------------|
| 1. Warehousing and storage services                                                                                                                                                                                                                                                                                                                                                                                                                                                                                                                                                                                                                                                                                                                                                                                                                                                                                                                                                                                                                                                                                                                                                                                                                                                                                                                                                                                                                                                                                                                                                                                                                                                                                                                                                                                                                                                                                                                                                                                                        | \$,000.0  | 7011900000   |
| 2. Handling services for goods                                                                                                                                                                                                                                                                                                                                                                                                                                                                                                                                                                                                                                                                                                                                                                                                                                                                                                                                                                                                                                                                                                                                                                                                                                                                                                                                                                                                                                                                                                                                                                                                                                                                                                                                                                                                                                                                                                                                                                                                             | \$ ,000.0 | 7011975000   |
| 3. Packing services for goods                                                                                                                                                                                                                                                                                                                                                                                                                                                                                                                                                                                                                                                                                                                                                                                                                                                                                                                                                                                                                                                                                                                                                                                                                                                                                                                                                                                                                                                                                                                                                                                                                                                                                                                                                                                                                                                                                                                                                                                                              | \$ ,000.0 | 7012000000   |
| 4. Freight transportation arrangement and customs brokering services                                                                                                                                                                                                                                                                                                                                                                                                                                                                                                                                                                                                                                                                                                                                                                                                                                                                                                                                                                                                                                                                                                                                                                                                                                                                                                                                                                                                                                                                                                                                                                                                                                                                                                                                                                                                                                                                                                                                                                       | \$ ,000.0 | 7011925000   |
| 5. Operations and supply chain management consulting and implementation services                                                                                                                                                                                                                                                                                                                                                                                                                                                                                                                                                                                                                                                                                                                                                                                                                                                                                                                                                                                                                                                                                                                                                                                                                                                                                                                                                                                                                                                                                                                                                                                                                                                                                                                                                                                                                                                                                                                                                           | \$ ,000.0 | 0 7014650000 |
| <b>6.</b> All other products and services, not elsewhere classified                                                                                                                                                                                                                                                                                                                                                                                                                                                                                                                                                                                                                                                                                                                                                                                                                                                                                                                                                                                                                                                                                                                                                                                                                                                                                                                                                                                                                                                                                                                                                                                                                                                                                                                                                                                                                                                                                                                                                                        |           |              |
| a. All other products and services, not elsewhere classified - write-in #1           Pick one           Describe                                                                                                                                                                                                                                                                                                                                                                                                                                                                                                                                                                                                                                                                                                                                                                                                                                                                                                                                                                                                                                                                                                                                                                                                                                                                                                                                                                                                                                                                                                                                                                                                                                                                                                                                                                                                                                                                                                                           | \$ ,000.0 | 900000003    |
| b. All other products and services, not elsewhere classified - write-in #2         Pick one         Image: Comparison of the service | \$ ,000.0 | 900000006    |
| c. All other products and services, not elsewhere classified - write-in #3                                                                                                                                                                                                                                                                                                                                                                                                                                                                                                                                                                                                                                                                                                                                                                                                                                                                                                                                                                                                                                                                                                                                                                                                                                                                                                                                                                                                                                                                                                                                                                                                                                                                                                                                                                                                                                                                                                                                                                 |           |              |
| Pick one Describe                                                                                                                                                                                                                                                                                                                                                                                                                                                                                                                                                                                                                                                                                                                                                                                                                                                                                                                                                                                                                                                                                                                                                                                                                                                                                                                                                                                                                                                                                                                                                                                                                                                                                                                                                                                                                                                                                                                                                                                                                          | \$ ,000.0 | 900000009    |

#### Source: 2017 Economic Census