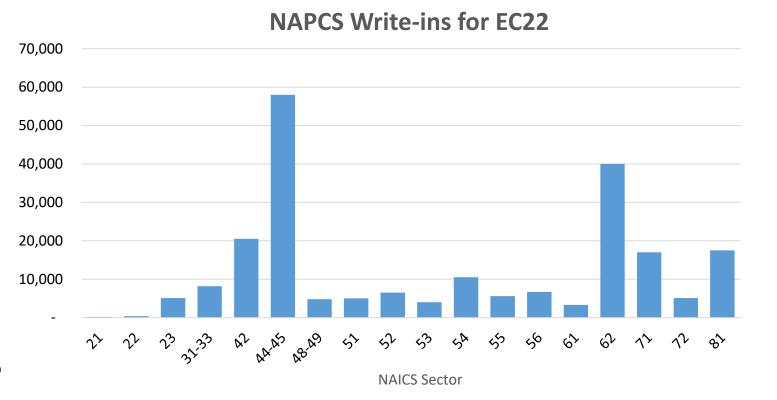

## Results: 2022 Economic Census

- EC17 to EC22:
  - 78% reduction!
  - 220,000 write-ins, down from 1,000,000
- Remaining Write-ins
  - Retail (44-45) 26.4%
  - Healthcare (62) 18.1%
  - Wholesale (42) 9.2%
  - Other Services (81) 8.0%