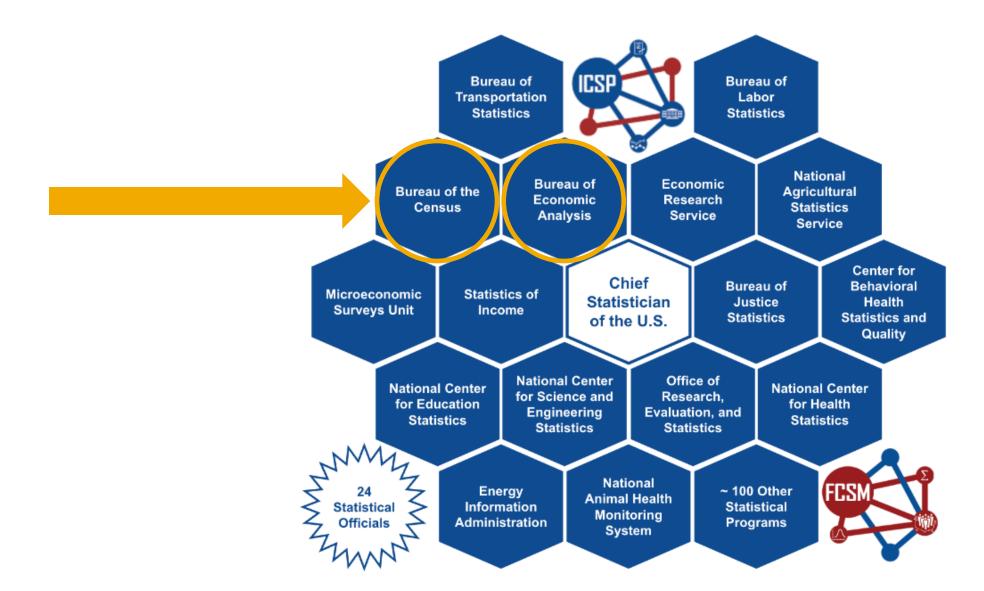

# Unleashing the Promise of Evidence-Based Decision-Making: The Power of the "3 Cs"



## **Overview**



- Background
- The 3 Cs: Coordination, Communication, Capacity Building
- Wrap-Up and Conclusion

# The 3 Cs



**Coordination** C

Communication

**Capacity Building** 

# What is the federal statistical system?





# What is the Evidence Act?





Foundations for Evidence-Based Policymaking Act of 2018

**Title 1:** Federal Evidence-Building Activities

Title 2: OPEN Government Data Act

**Title 3:** Confidential Information Protection and Statistical Efficiency Act (CIPSEA)



- Evidence-based policymaking requires systematic planning
- Effective federal data asset use requires high-quality data governance (including Open Data planning)
- Better evidence building requires agencies to safely expand access to protected data

# What is the data and evidence ecosystem?





# C Coordination







# **Spotlight:** Standard Application Process











# **Spotlight:** Federal Statistical Research Data Centers







Partners with 7 federal agencies to provide secure data access to approved researche