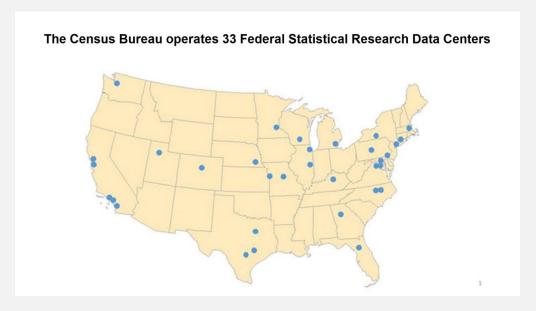

# **Spotlight:** Federal Statistical Research Data Centers

Partners with 7 federal agencies to provide secure data access to approved researchers conducting statistical evidence building