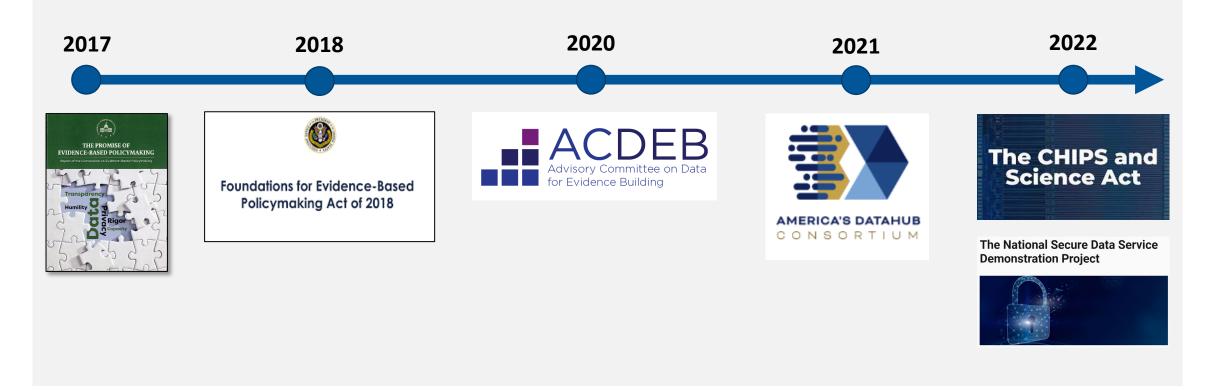

# What is the Evidence Act?

Foundations for Evidence-Based Policymaking Act of 2018

**Title 1:** Federal Evidence-Building Activities

Title 2: OPEN Government Data Act

**Title 3:** Confidential Information Protection and Statistical Efficiency Act (CIPSEA)

- Evidence-based policymaking requires systematic planning
- Effective federal data asset use requires high-quality data governance (including Open Data planning)
- Better evidence building requires agencies to safely expand access to protected data