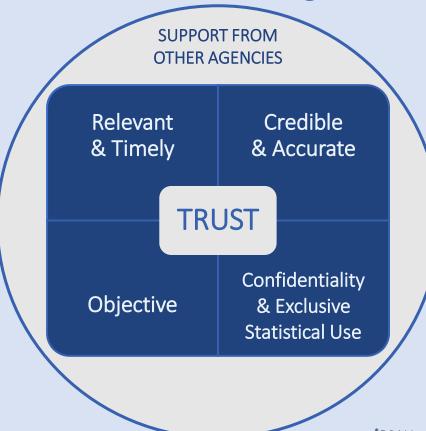

## Trust Regulation Published Oct. 11, 2024! Effective Dec. 10, 2024

### Four Responsibilities/Principles of RSAUs,<sup>\*</sup> including staff