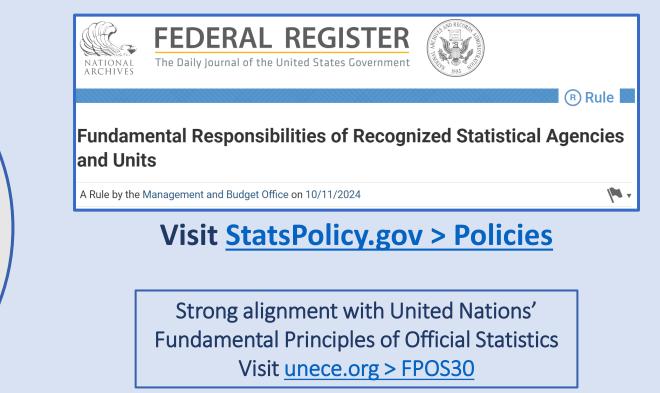

## Trust Regulation Published Oct. 11, 2024! Effective Dec. 10, 2024

### Our Way Forward as the U.S. Federal Statistical System

Visit StatsPolicy.gov > About > ICSP for Downloadable PDF

Office of the Chief Statistician of the United States

ACS = American Community Survey; CIPSEA = Confidential Information Protection and Statistical Efficiency Act of 2018; FSRDCs = Federal Statistical Research Data Centers; FSS = Federal Statistical System; NSDS = National Secure Data Service; SAP = Standard Application Process