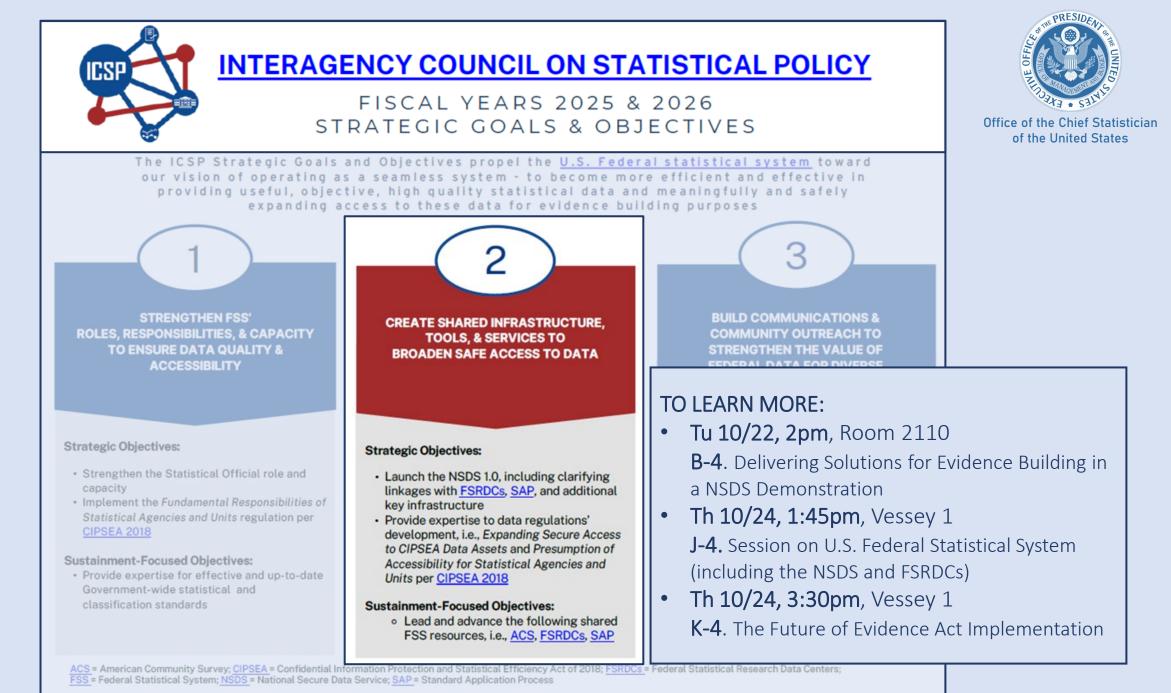

## 2024 SPD 15's Federal Race and Ethnicity Data Standards Implementation Timeline

#### March 28, 2024 = Release of Final, Updated SPD 15

• Effective as of \*March 28, 2024\* | Agencies are directed to begin complying as soon as possible

#### September 28, 2025 = Deadline for Agency Action Plan to be Submitted to OMB

- 24 CFO Act Agencies and EEOC must submit Action Plans on Race and Ethnicity Data describing how they
  intend to bring new and existing information collections and publications into compliance through OIRA's PRA
  clearance process
  - 16 RSAUs may create their own Action Plan as an appendix to their parent agency's plan
- OMB has instructed agencies to not wait until they complete their Action Plans to begin complying

#### March 28, 2029 = Deadline to be in Compliance with the Updated SPD 15

• Federal information collections that are required to receive approval through OIRA's PRA clearance process and collect race and ethnicity data must be in compliance with the updated SPD 15 no later than this date