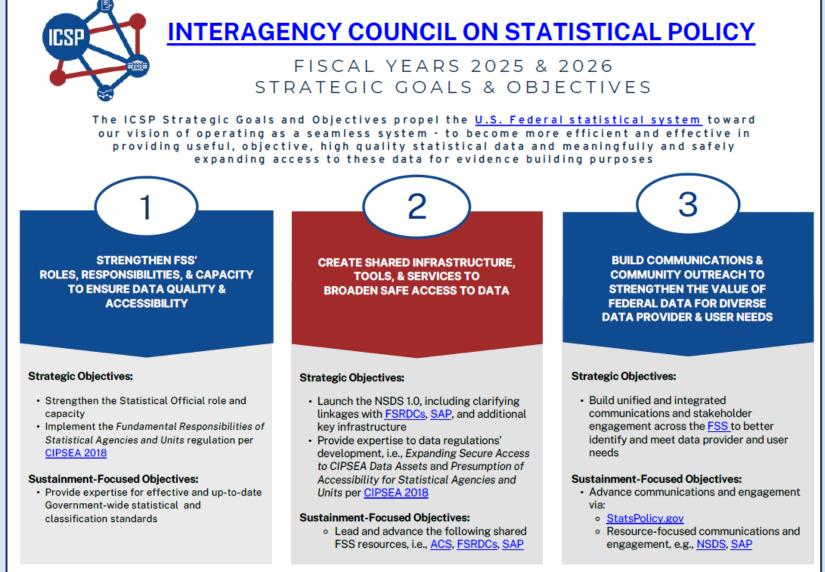

# U.S. Federal Statistical System Annual Update: Two Policy Spotlights and Our Way Forward

### Our Way Forward as the U.S. Federal Statistical System

Visit StatsPolicy.gov > About > ICSP for Downloadable PDF

Office of the Chief Statistician of the United States

ACS = American Community Survey; CIPSEA = Confidential Information Protection and Statistical Efficiency Act of 2018; FSRDCs = Federal Statistical Research Data Centers; FSS = Federal Statistical System; NSDS = National Secure Data Service; SAP = Standard Application Process

# Visit and Bookmark StatsPolicy.gov

Describes the U.S. Federal Statistical System including leadership, top priorities, and on-going activities

- Community News and Events
- Governing Laws and Policies
- Statistical Policy Directives and Regulations
- Chapters in *Analytical Perspectives* volume of President's Budget
- Reports to Congress on Statistical Programs of the U.S. Government