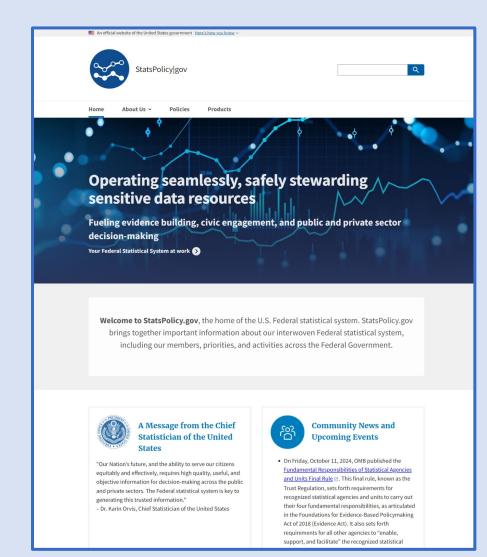

# Visit and Bookmark StatsPolicy.gov

Describes the U.S. Federal Statistical System including leadership, top priorities, and on-going activities

- Community News and Events
- Governing Laws and Policies
- Statistical Policy Directives and Regulations
- Chapters in *Analytical Perspectives* volume of President's Budget
- Reports to Congress on Statistical Programs of the U.S. Government