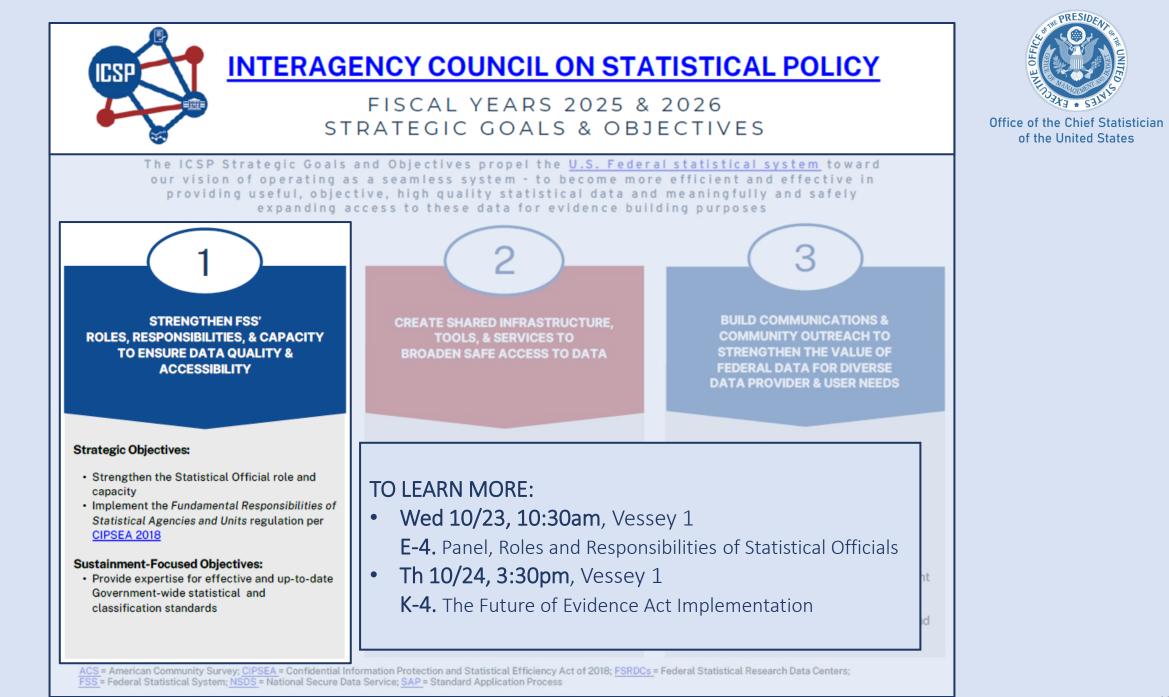

## Trust Regulation Published Oct. 11, 2024! Effective Dec. 10, 2024

### Four Responsibilities/Principles of RSAUs,<sup>\*</sup> including staff